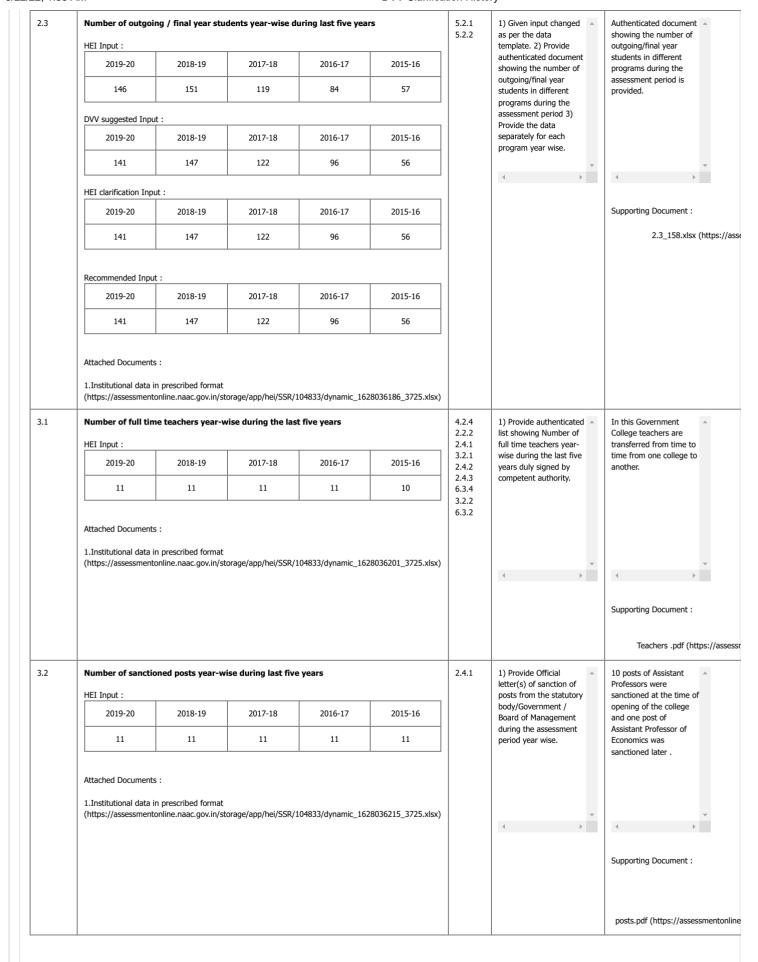

| 4.1 | Total number of cl                                                                                                                                                                                                        | assrooms and sen   | ninar halls                                  | 4.1.3   | 1) Provide List of<br>number of classrooms<br>and seminar hall 2)                                                                              | There are 12 classrooms and Jio-tagged photos of one classroom and                                                                                                                                                                                                    |                                                                                                                                         |                                                                                                                                                                                                          |
|-----|---------------------------------------------------------------------------------------------------------------------------------------------------------------------------------------------------------------------------|--------------------|----------------------------------------------|---------|------------------------------------------------------------------------------------------------------------------------------------------------|-----------------------------------------------------------------------------------------------------------------------------------------------------------------------------------------------------------------------------------------------------------------------|-----------------------------------------------------------------------------------------------------------------------------------------|----------------------------------------------------------------------------------------------------------------------------------------------------------------------------------------------------------|
|     | Recommended Inp 2 Remark:                                                                                                                                                                                                 | as observed only 2 | geo-tagged photogra<br>are provided. 3) As p |         | Provide Geo tagged photos of classrooms and seminar halls.                                                                                     | seminar hall are<br>provided. 11 classrooms<br>are similar to jio-tagged<br>photo of one classroom.                                                                                                                                                                   |                                                                                                                                         |                                                                                                                                                                                                          |
|     | will be considered.                                                                                                                                                                                                       |                    |                                              |         | <b>→</b>                                                                                                                                       | Supporting Document :                                                                                                                                                                                                                                                 |                                                                                                                                         |                                                                                                                                                                                                          |
|     |                                                                                                                                                                                                                           |                    |                                              |         |                                                                                                                                                | 4.1.4                                                                                                                                                                                                                                                                 |                                                                                                                                         | photo.pdf (https://assessmeni                                                                                                                                                                            |
| 4.2 | Total Expenditure excluding salary year-wise during last five years ( INR in Lakhs)  HEI Input:                                                                                                                           |                    |                                              |         |                                                                                                                                                |                                                                                                                                                                                                                                                                       | 1) Provide Audited Statement of income and expenditure duly certified by the Principal                                                  | Audited Statement of income and expenditure duly certified by the                                                                                                                                        |
|     | 2019-20                                                                                                                                                                                                                   | 2018-19            | 2017-18                                      | 2016-17 | 2015-16                                                                                                                                        |                                                                                                                                                                                                                                                                       | and Charted Accountant in case of Privately                                                                                             | Principal is provided. Chhattisgarh Government sends a team of auditors from time to time to audit income and expenditure, but no team has visited this college. Internal audit is done in this college. |
|     | 84950                                                                                                                                                                                                                     | 198896             | 332952                                       | 399852  | 99322                                                                                                                                          |                                                                                                                                                                                                                                                                       | funded institutions highlighting the salary                                                                                             |                                                                                                                                                                                                          |
|     | Recommended Input                                                                                                                                                                                                         | ::                 |                                              |         |                                                                                                                                                |                                                                                                                                                                                                                                                                       | component. Also provide a statement showing the total expenditure excluding the salary component for each of the years certified by the |                                                                                                                                                                                                          |
|     | 2019-20                                                                                                                                                                                                                   | 2018-19            | 2017-18                                      | 2016-17 | 2015-16                                                                                                                                        |                                                                                                                                                                                                                                                                       |                                                                                                                                         |                                                                                                                                                                                                          |
|     | 1                                                                                                                                                                                                                         | 1                  | 1                                            | 1       | 1                                                                                                                                              |                                                                                                                                                                                                                                                                       |                                                                                                                                         | <b>→</b>                                                                                                                                                                                                 |
|     | Remark:  1) Kindly provide clear and authenticated documents 2) Provide consolidated list showing Total Expenditure excluding salary year-wise during last five years ( INR in Lakhs) duly signed by competent authority. |                    |                                              |         |                                                                                                                                                |                                                                                                                                                                                                                                                                       |                                                                                                                                         | Supporting Document :                                                                                                                                                                                    |
|     |                                                                                                                                                                                                                           |                    |                                              |         |                                                                                                                                                | Principal.pdf (https://assessm                                                                                                                                                                                                                                        |                                                                                                                                         |                                                                                                                                                                                                          |
| 4.3 | Number of Comput  HEI Input: 34  Recommended Input 04  Remark: As per the HEI cla                                                                                                                                         | put :              | s presently 4 comput                         |         | 1) Provide authenticated list of computers. 2) Provide authenticated documents showing Number of Computers duly signed by competent authority. | presently only 04 computers for performing different work. The college is in the process of establishing a computer lab. As soon as the amount for purchasing 30 computers are received from C.G. government, the computer lab will be established with 30 computers. |                                                                                                                                         |                                                                                                                                                                                                          |
|     |                                                                                                                                                                                                                           |                    |                                              |         |                                                                                                                                                |                                                                                                                                                                                                                                                                       | 4 <b>v</b>                                                                                                                              | established with 30                                                                                                                                                                                      |