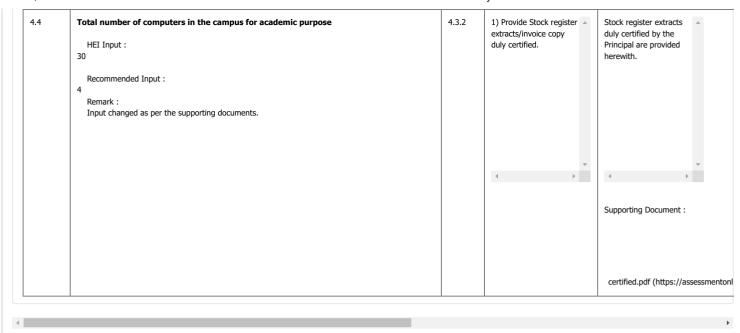

| 4.1 | Total number of cl                                                                                                                                                                                                        | assrooms and sen   | ninar halls                                  | 4.1.3   | 1) Provide List of<br>number of classrooms<br>and seminar hall 2)                                                                              | There are 12 classrooms and Jio-tagged photos of one classroom and                                                                                                                                                                                                    |                                                                                                                                         |                                                                                                                                                                                                          |
|-----|---------------------------------------------------------------------------------------------------------------------------------------------------------------------------------------------------------------------------|--------------------|----------------------------------------------|---------|------------------------------------------------------------------------------------------------------------------------------------------------|-----------------------------------------------------------------------------------------------------------------------------------------------------------------------------------------------------------------------------------------------------------------------|-----------------------------------------------------------------------------------------------------------------------------------------|----------------------------------------------------------------------------------------------------------------------------------------------------------------------------------------------------------|
|     | Recommended Inp 2 Remark:                                                                                                                                                                                                 | as observed only 2 | geo-tagged photogra<br>are provided. 3) As p |         | Provide Geo tagged photos of classrooms and seminar halls.                                                                                     | seminar hall are<br>provided. 11 classrooms<br>are similar to jio-tagged<br>photo of one classroom.                                                                                                                                                                   |                                                                                                                                         |                                                                                                                                                                                                          |
|     | will be considered.                                                                                                                                                                                                       |                    |                                              |         | <b>→</b>                                                                                                                                       | Supporting Document :                                                                                                                                                                                                                                                 |                                                                                                                                         |                                                                                                                                                                                                          |
|     |                                                                                                                                                                                                                           |                    |                                              |         |                                                                                                                                                | 4.1.4                                                                                                                                                                                                                                                                 |                                                                                                                                         | photo.pdf (https://assessmeni                                                                                                                                                                            |
| 4.2 | Total Expenditure excluding salary year-wise during last five years ( INR in Lakhs)  HEI Input:                                                                                                                           |                    |                                              |         |                                                                                                                                                |                                                                                                                                                                                                                                                                       | 1) Provide Audited Statement of income and expenditure duly certified by the Principal                                                  | Audited Statement of income and expenditure duly certified by the                                                                                                                                        |
|     | 2019-20                                                                                                                                                                                                                   | 2018-19            | 2017-18                                      | 2016-17 | 2015-16                                                                                                                                        |                                                                                                                                                                                                                                                                       | and Charted Accountant in case of Privately                                                                                             | Principal is provided. Chhattisgarh Government sends a team of auditors from time to time to audit income and expenditure, but no team has visited this college. Internal audit is done in this college. |
|     | 84950                                                                                                                                                                                                                     | 198896             | 332952                                       | 399852  | 99322                                                                                                                                          |                                                                                                                                                                                                                                                                       | funded institutions highlighting the salary                                                                                             |                                                                                                                                                                                                          |
|     | Recommended Input                                                                                                                                                                                                         | ::                 |                                              |         |                                                                                                                                                |                                                                                                                                                                                                                                                                       | component. Also provide a statement showing the total expenditure excluding the salary component for each of the years certified by the |                                                                                                                                                                                                          |
|     | 2019-20                                                                                                                                                                                                                   | 2018-19            | 2017-18                                      | 2016-17 | 2015-16                                                                                                                                        |                                                                                                                                                                                                                                                                       |                                                                                                                                         |                                                                                                                                                                                                          |
|     | 1                                                                                                                                                                                                                         | 1                  | 1                                            | 1       | 1                                                                                                                                              |                                                                                                                                                                                                                                                                       |                                                                                                                                         | <b>→</b>                                                                                                                                                                                                 |
|     | Remark:  1) Kindly provide clear and authenticated documents 2) Provide consolidated list showing Total Expenditure excluding salary year-wise during last five years ( INR in Lakhs) duly signed by competent authority. |                    |                                              |         |                                                                                                                                                |                                                                                                                                                                                                                                                                       |                                                                                                                                         | Supporting Document :                                                                                                                                                                                    |
|     |                                                                                                                                                                                                                           |                    |                                              |         |                                                                                                                                                | Principal.pdf (https://assessm                                                                                                                                                                                                                                        |                                                                                                                                         |                                                                                                                                                                                                          |
| 4.3 | Number of Comput  HEI Input: 34  Recommended Input 04  Remark: As per the HEI cla                                                                                                                                         | put :              | s presently 4 comput                         |         | 1) Provide authenticated list of computers. 2) Provide authenticated documents showing Number of Computers duly signed by competent authority. | presently only 04 computers for performing different work. The college is in the process of establishing a computer lab. As soon as the amount for purchasing 30 computers are received from C.G. government, the computer lab will be established with 30 computers. |                                                                                                                                         |                                                                                                                                                                                                          |
|     |                                                                                                                                                                                                                           |                    |                                              |         |                                                                                                                                                |                                                                                                                                                                                                                                                                       | 4 <b>v</b>                                                                                                                              | established with 30                                                                                                                                                                                      |