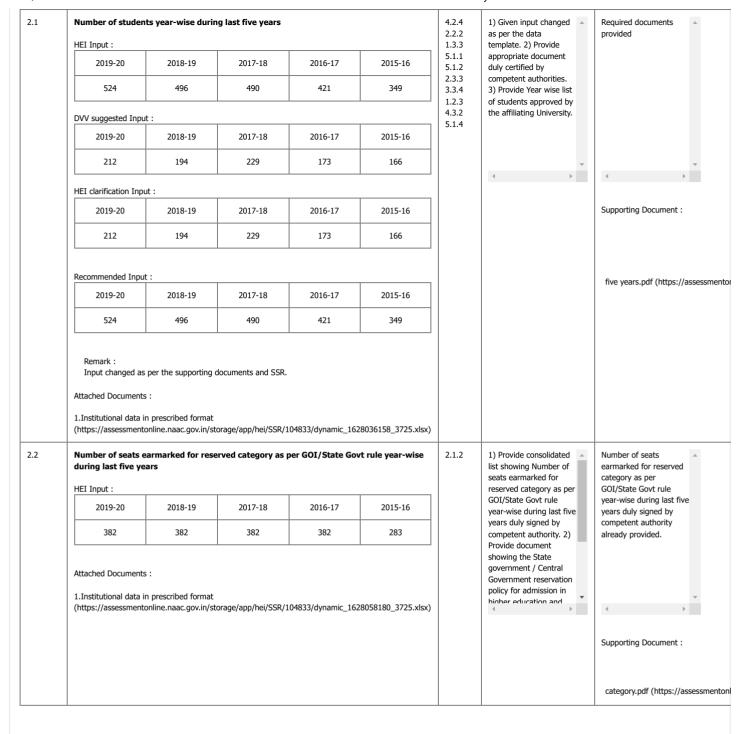

| 4.1 | Total number of cl                                                                                                                                                                                                        | assrooms and sen   | ninar halls                                  | 4.1.3   | 1) Provide List of<br>number of classrooms<br>and seminar hall 2)                                                                              | There are 12 classrooms and Jio-tagged photos of one classroom and                                                                                                                                                                                                    |                                                                                                                                         |                                                                                                                                                                                                          |
|-----|---------------------------------------------------------------------------------------------------------------------------------------------------------------------------------------------------------------------------|--------------------|----------------------------------------------|---------|------------------------------------------------------------------------------------------------------------------------------------------------|-----------------------------------------------------------------------------------------------------------------------------------------------------------------------------------------------------------------------------------------------------------------------|-----------------------------------------------------------------------------------------------------------------------------------------|----------------------------------------------------------------------------------------------------------------------------------------------------------------------------------------------------------|
|     | Recommended Inp 2 Remark:                                                                                                                                                                                                 | as observed only 2 | geo-tagged photogra<br>are provided. 3) As p |         | Provide Geo tagged photos of classrooms and seminar halls.                                                                                     | seminar hall are<br>provided. 11 classrooms<br>are similar to jio-tagged<br>photo of one classroom.                                                                                                                                                                   |                                                                                                                                         |                                                                                                                                                                                                          |
|     | will be considered.                                                                                                                                                                                                       |                    |                                              |         | <b>→</b>                                                                                                                                       | Supporting Document :                                                                                                                                                                                                                                                 |                                                                                                                                         |                                                                                                                                                                                                          |
|     |                                                                                                                                                                                                                           |                    |                                              |         |                                                                                                                                                | 4.1.4                                                                                                                                                                                                                                                                 |                                                                                                                                         | photo.pdf (https://assessmeni                                                                                                                                                                            |
| 4.2 | Total Expenditure excluding salary year-wise during last five years ( INR in Lakhs)  HEI Input:                                                                                                                           |                    |                                              |         |                                                                                                                                                |                                                                                                                                                                                                                                                                       | 1) Provide Audited Statement of income and expenditure duly certified by the Principal                                                  | Audited Statement of income and expenditure duly certified by the                                                                                                                                        |
|     | 2019-20                                                                                                                                                                                                                   | 2018-19            | 2017-18                                      | 2016-17 | 2015-16                                                                                                                                        |                                                                                                                                                                                                                                                                       | and Charted Accountant in case of Privately                                                                                             | Principal is provided. Chhattisgarh Government sends a team of auditors from time to time to audit income and expenditure, but no team has visited this college. Internal audit is done in this college. |
|     | 84950                                                                                                                                                                                                                     | 198896             | 332952                                       | 399852  | 99322                                                                                                                                          |                                                                                                                                                                                                                                                                       | funded institutions highlighting the salary                                                                                             |                                                                                                                                                                                                          |
|     | Recommended Input                                                                                                                                                                                                         | ::                 |                                              |         |                                                                                                                                                |                                                                                                                                                                                                                                                                       | component. Also provide a statement showing the total expenditure excluding the salary component for each of the years certified by the |                                                                                                                                                                                                          |
|     | 2019-20                                                                                                                                                                                                                   | 2018-19            | 2017-18                                      | 2016-17 | 2015-16                                                                                                                                        |                                                                                                                                                                                                                                                                       |                                                                                                                                         |                                                                                                                                                                                                          |
|     | 1                                                                                                                                                                                                                         | 1                  | 1                                            | 1       | 1                                                                                                                                              |                                                                                                                                                                                                                                                                       |                                                                                                                                         | <b>→</b>                                                                                                                                                                                                 |
|     | Remark:  1) Kindly provide clear and authenticated documents 2) Provide consolidated list showing Total Expenditure excluding salary year-wise during last five years ( INR in Lakhs) duly signed by competent authority. |                    |                                              |         |                                                                                                                                                |                                                                                                                                                                                                                                                                       |                                                                                                                                         | Supporting Document :                                                                                                                                                                                    |
|     |                                                                                                                                                                                                                           |                    |                                              |         |                                                                                                                                                | Principal.pdf (https://assessm                                                                                                                                                                                                                                        |                                                                                                                                         |                                                                                                                                                                                                          |
| 4.3 | Number of Comput  HEI Input: 34  Recommended Input 04  Remark: As per the HEI cla                                                                                                                                         | put :              | s presently 4 comput                         |         | 1) Provide authenticated list of computers. 2) Provide authenticated documents showing Number of Computers duly signed by competent authority. | presently only 04 computers for performing different work. The college is in the process of establishing a computer lab. As soon as the amount for purchasing 30 computers are received from C.G. government, the computer lab will be established with 30 computers. |                                                                                                                                         |                                                                                                                                                                                                          |
|     |                                                                                                                                                                                                                           |                    |                                              |         |                                                                                                                                                |                                                                                                                                                                                                                                                                       | 4 <b>v</b>                                                                                                                              | established with 30                                                                                                                                                                                      |