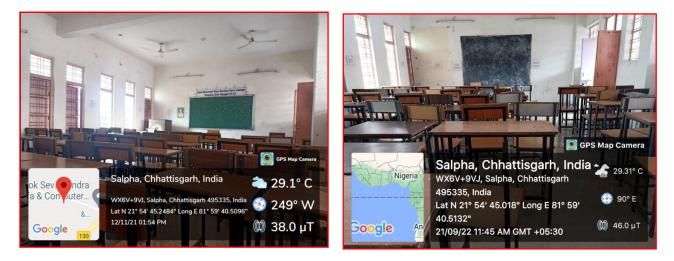

# **Total number of classrooms-12**

Geo- Tagged Photo of one class room. 11 classrooms are similar to Geo-tagged photo of one classroom.

Conference Hall