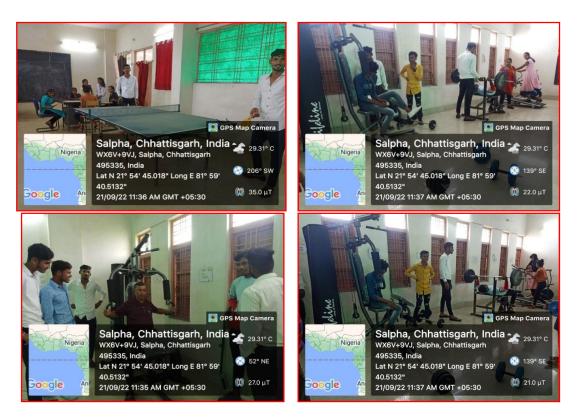

## Gym and Sports Room :-

| No. of Rooms | Size              |
|--------------|-------------------|
| 01           | 30 feet x 20 feet |

#### **Principal's Chamber**

Office

Girls Common Room with facility of sanitary pad dispenser machine

**Gym and Sports Rooms** 

Laboratories

Laboratories (Instrument rooms)

**Staff Room** 

Principal Sant Shiremani Guru Ravidas Govt. College, Sargaon Distt. Mungeli (C G.)