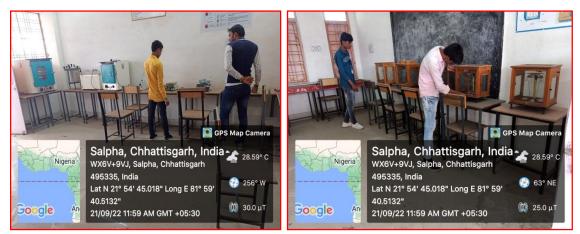

#### Laboratories:-

| No. of Laboratories | Size              |
|---------------------|-------------------|
| 03                  | 30 feet x 20 feet |

#### **Principal's Chamber**

Office

Girls Common Room with facility of sanitary pad dispenser machine

**Gym and Sports Rooms** 

Laboratories

Laboratories (Instrument rooms)

**Staff Room** 

Principal Sant Shiremani Guru Ravidas Govt. College, Sargaon Distt. Mungeli (C G.)