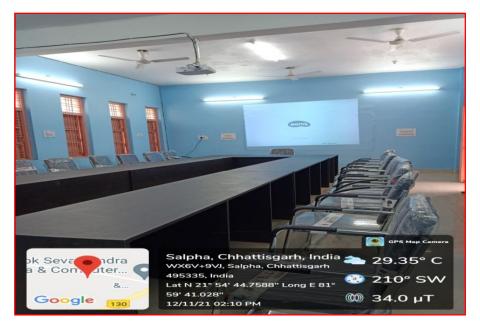

# **Total number of classrooms-12**

Geo- Tagged Photo of one class room. 11 classrooms are similar to Geo-tagged photo of one classroom.

Conference Hall