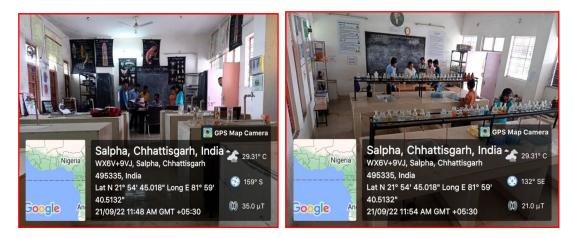

#### Laboratories:-

| No. of Laboratories | Size              |
|---------------------|-------------------|
| 03                  | 30 feet x 20 feet |

#### **Principal's Chamber**

Office

Girls Common Room with facility of sanitary pad dispenser machine

**Gym and Sports Rooms** 

Laboratories

Laboratories (Instrument rooms)

**Staff Room** 

Principal Sant Shiremani Guru Ravidas Govt. College, Sargaon Distt. Mungeli (C G.)