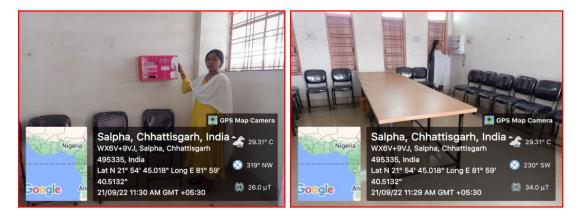

# **Total number of classrooms-12**

Geo- Tagged Photo of one class room. 11 classrooms are similar to Geo-tagged photo of one classroom.

Conference Hall

#### **Principal's Chamber**

Office

Girls Common Room with facility of sanitary pad dispenser machine

**Gym and Sports Rooms** 

Laboratories

Laboratories (Instrument rooms)

**Staff Room** 

Principal Sant Shiremani Guru Ravidas Govt. College, Sargaon Distt. Mungeli (C G.)